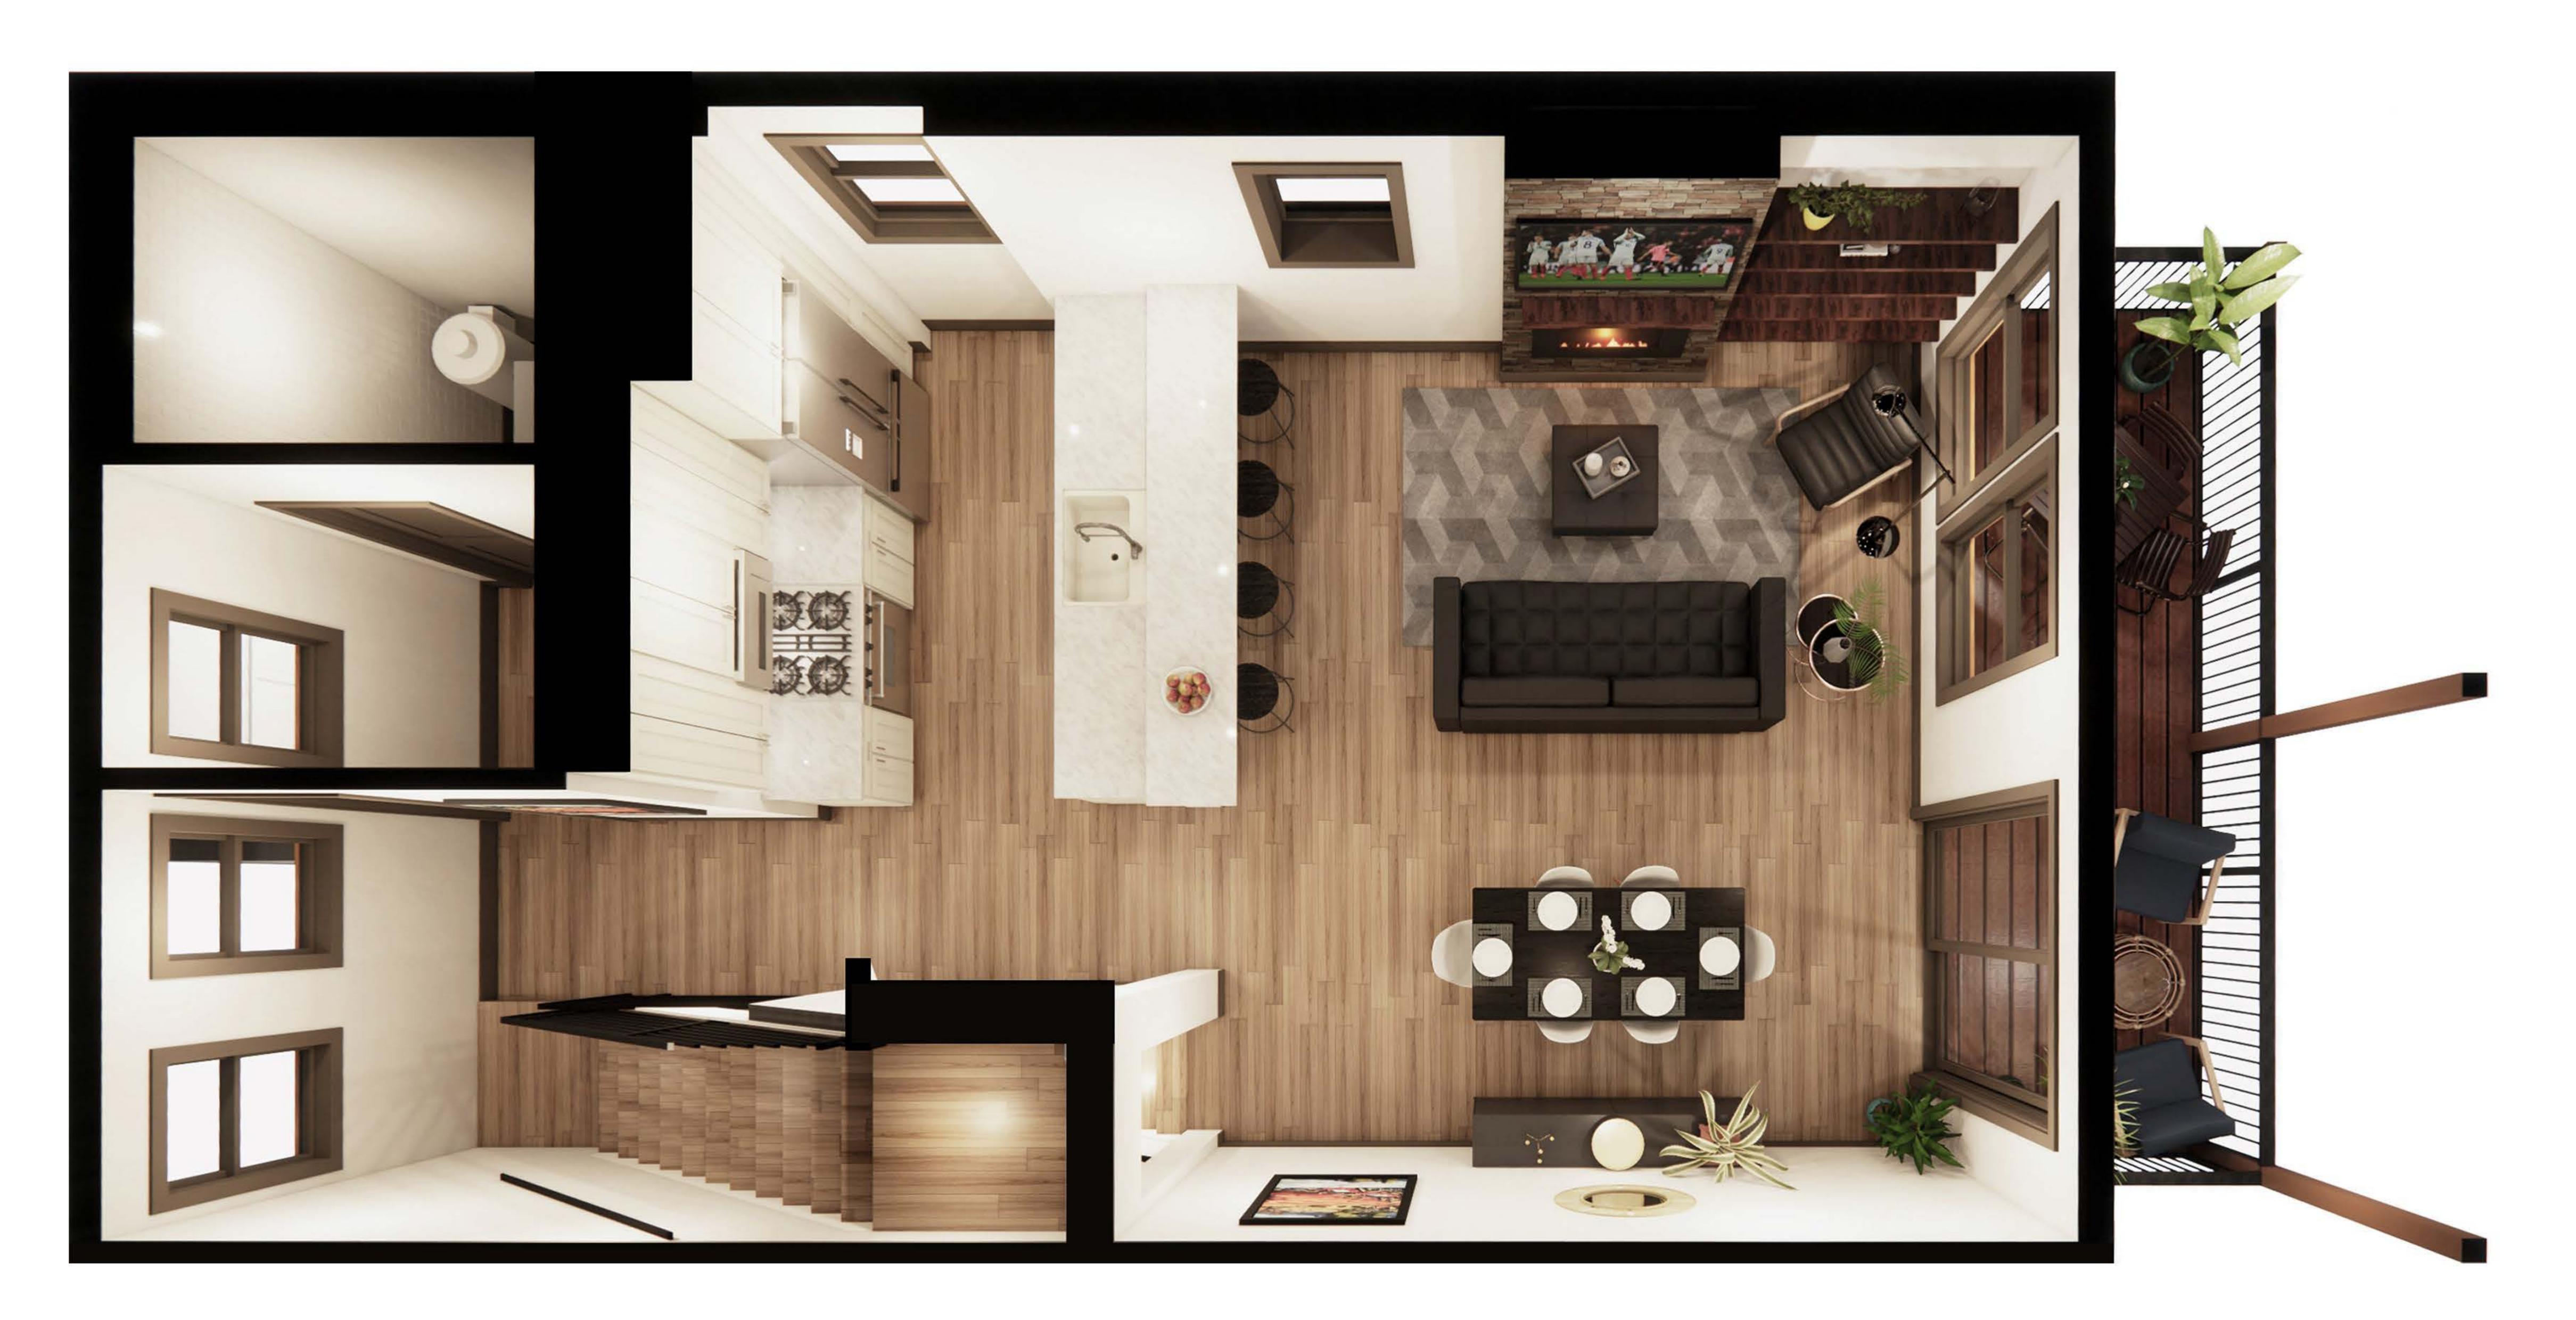

### SECOND FLOOR PLAN RENDERING

| FIRST FLOOR    | 412 SQ.FT.   |
|----------------|--------------|
| SECOND FLOOR   | 667 SQ.FT.   |
| THIRD FLOOR    | 667 SQ.FT.   |
| TOTAL FINISHED | 1,746 SQ.FT. |
| GARAGE         | 359 SQ.FT.   |
|                |              |

#### SECOND FLOOR PLAN

DINING 14'9" X 8'5"

GREAT ROOM 14'9" X 10'7"

| FIRST FLOOR    | 412 SQ.FT.   |
|----------------|--------------|
| SECOND FLOOR   | 667 SQ.FT.   |
| THIRD FLOOR    | 667 SQ.FT.   |
| TOTAL FINISHED | 1,746 SQ.FT. |
| GARAGE         | 359 SQ.FT.   |