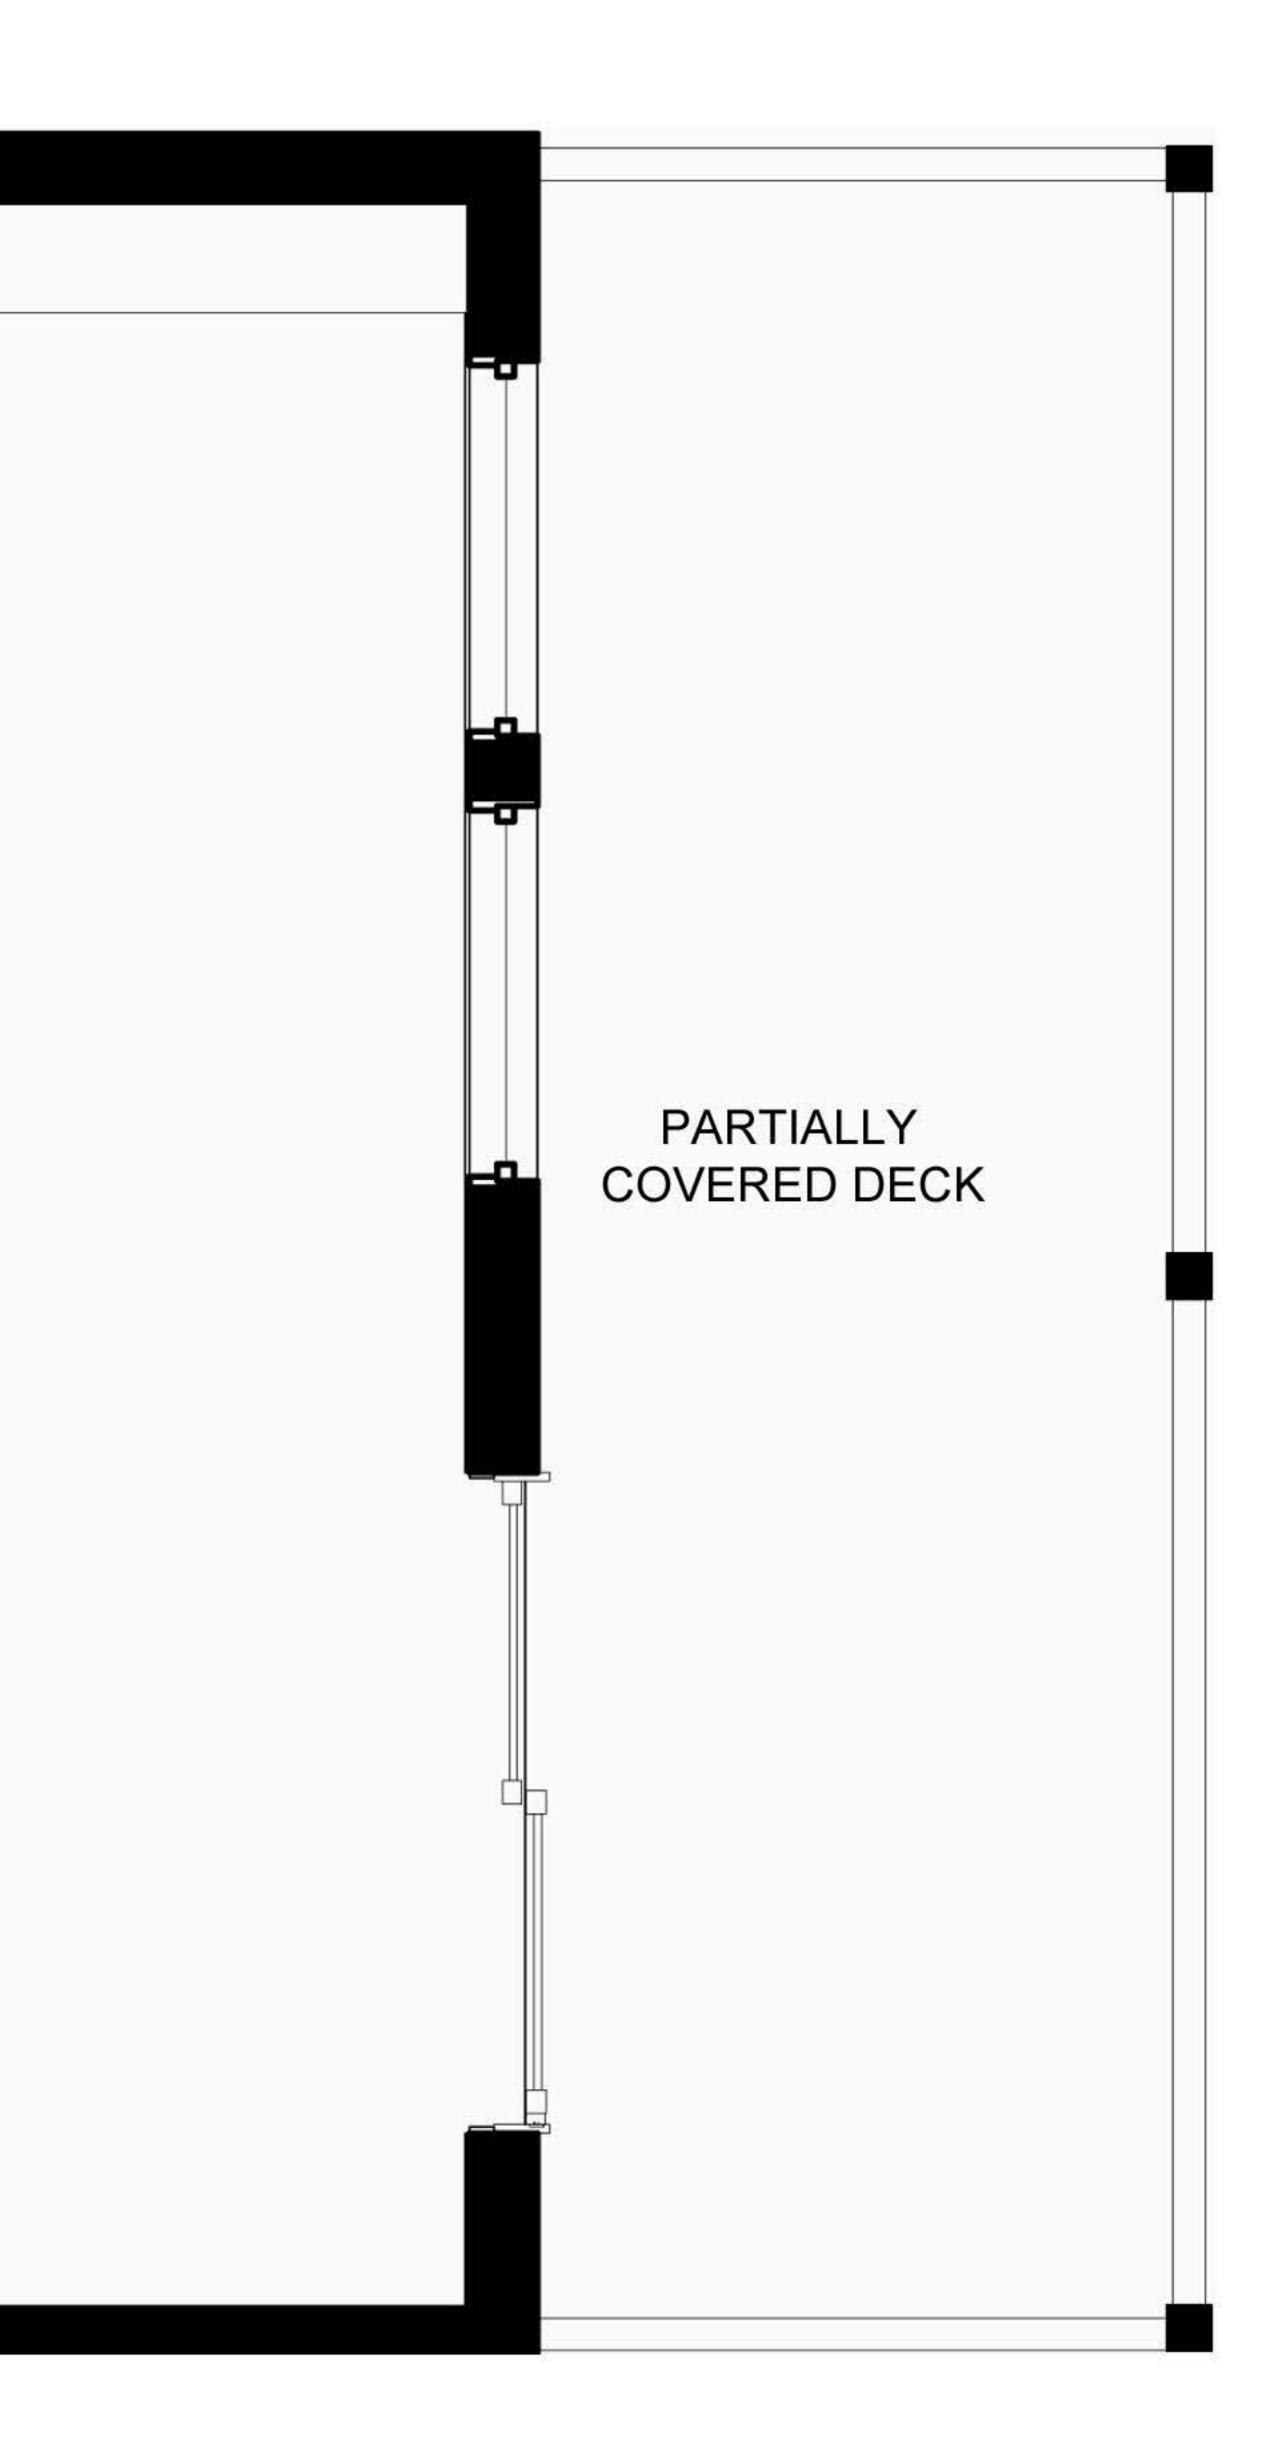

#### FIRST FLOOR PLAN

| FIRST FLOOR    |
|----------------|
| SECOND FLOOR   |
| THIRD FLOOR    |
| TOTAL FINISHED |
| GARAGE         |

412 SQ.FT. 667 SQ.FT. 667 SQ.FT. **1,746 SQ.FT.** 359 SQ.FT.