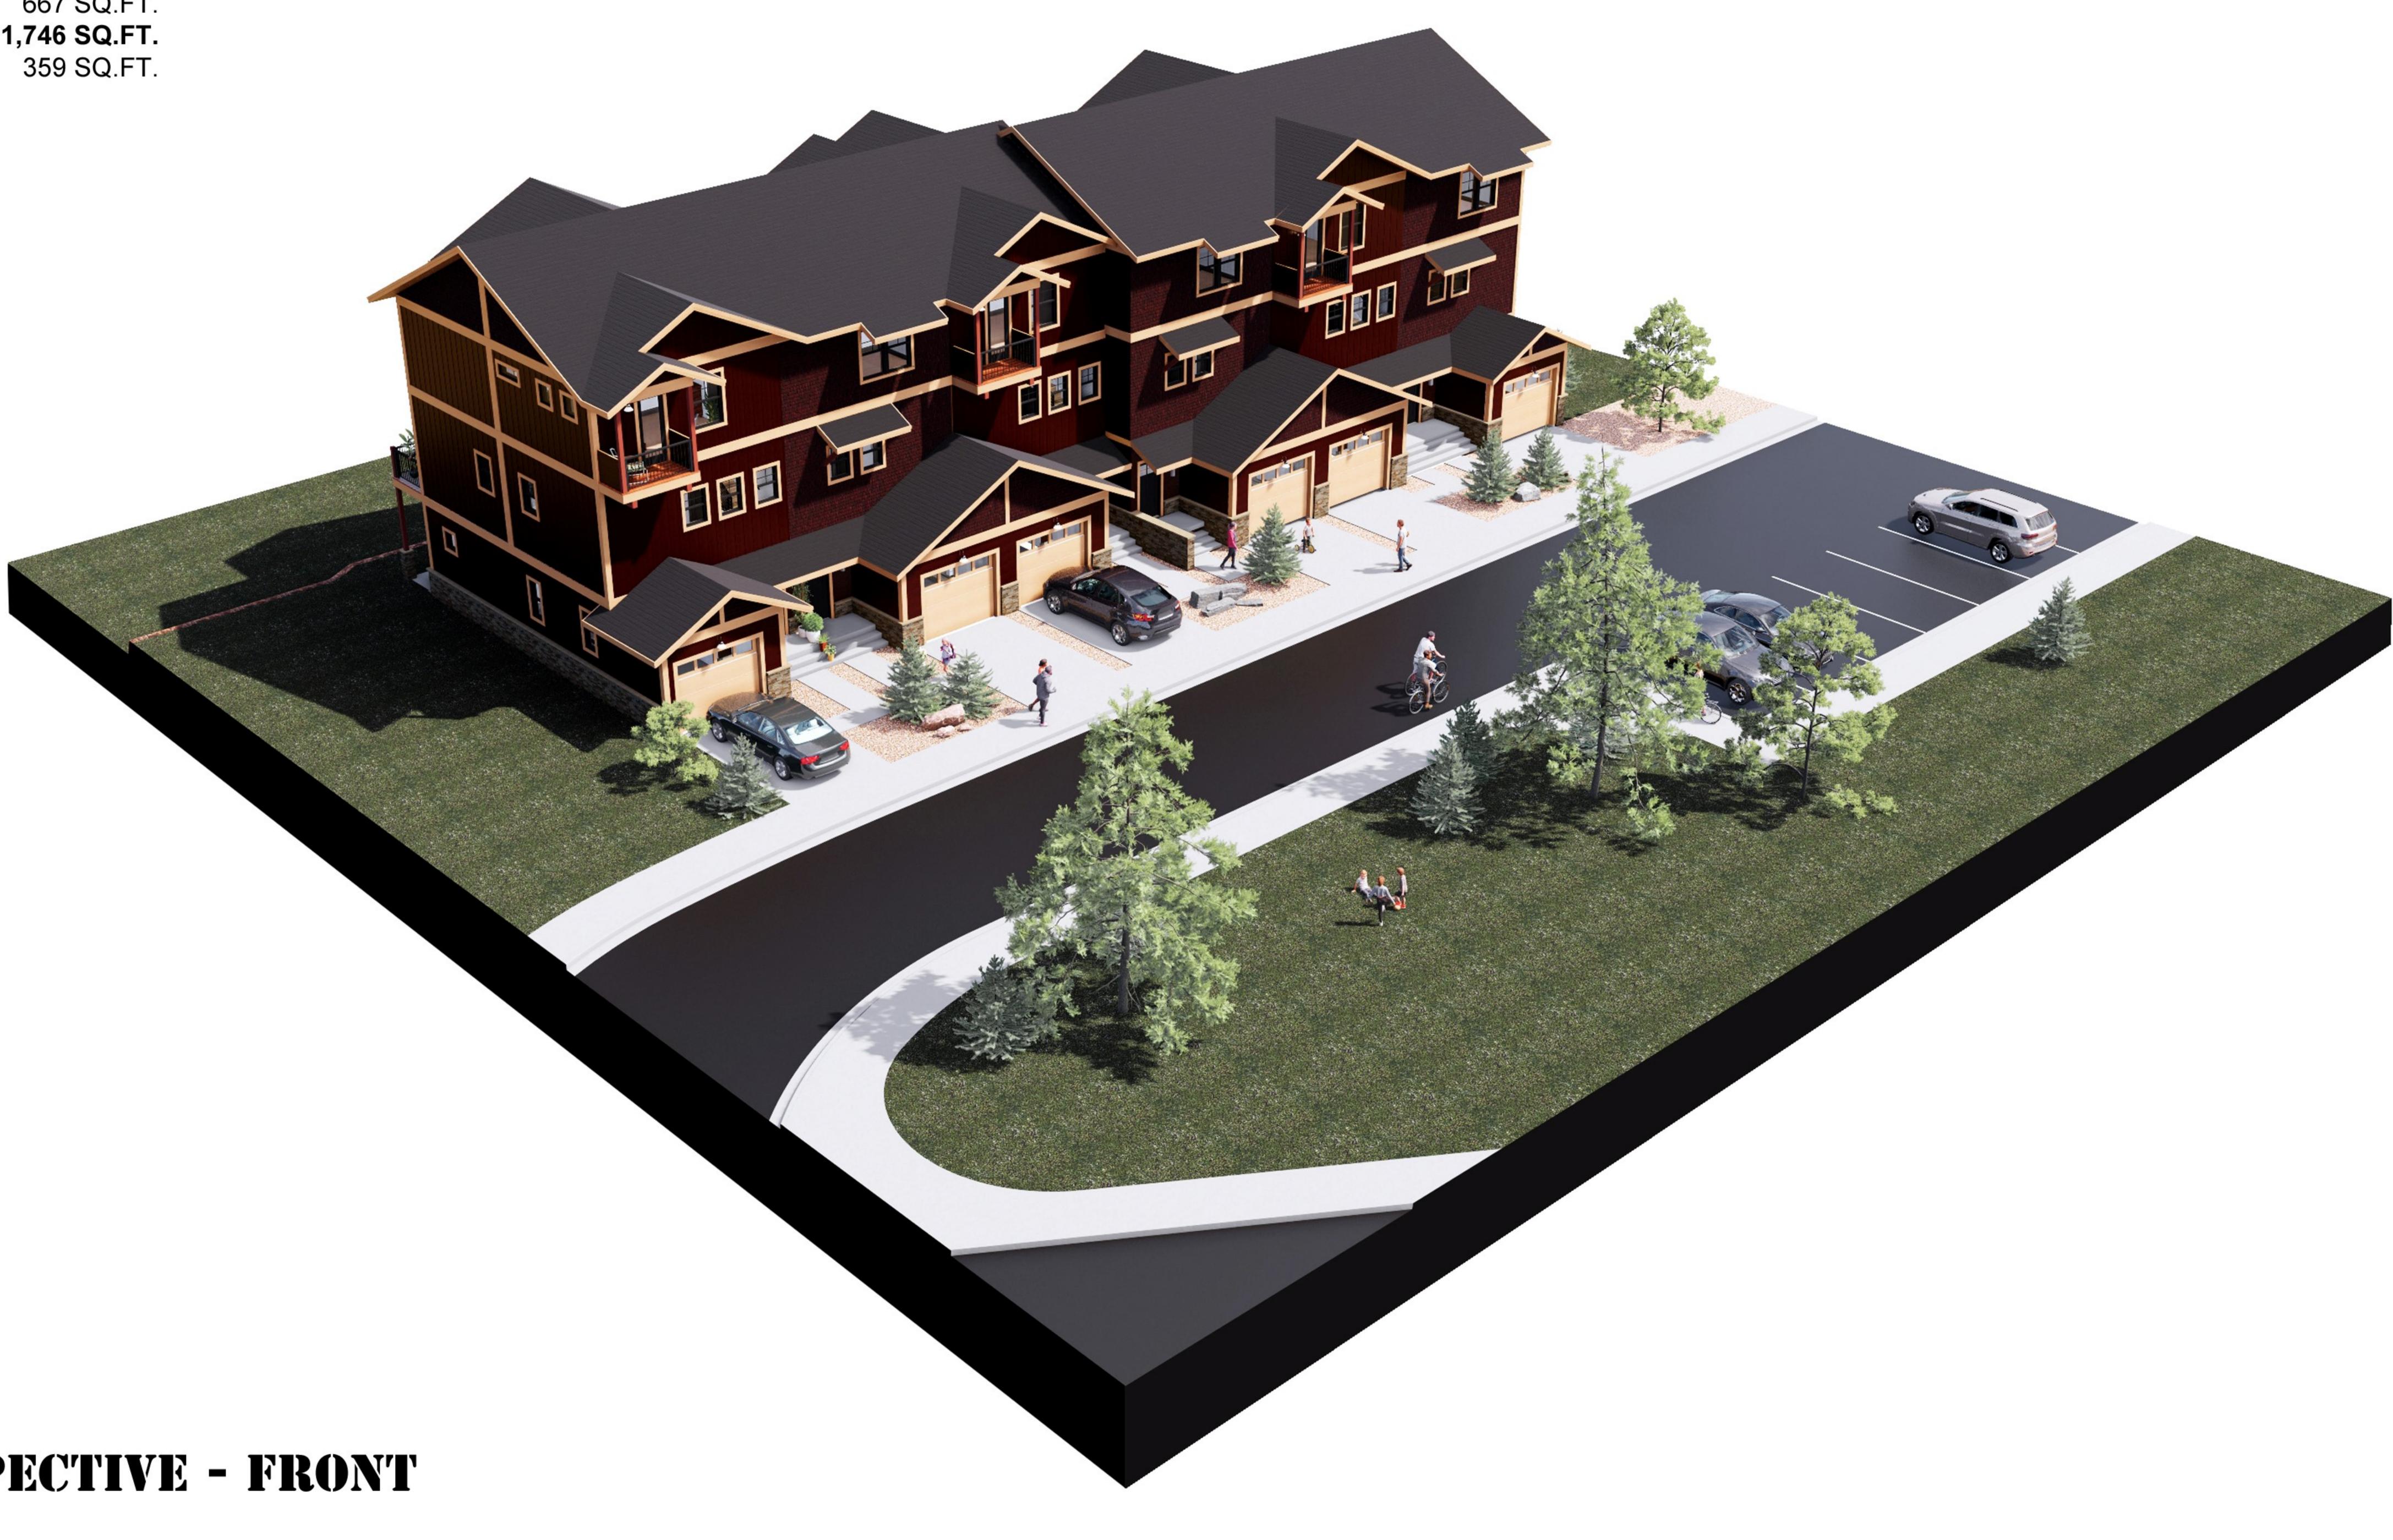

### BIRDSEYE PERSPECTIVE - FRONT

FIRST FLOOR SECOND FLOOR THIRD FLOOR **TOTAL FINISHED** GARAGE 412 SQ.FT 667 SQ.FT 667 SQ.FT **1,746 SQ.FT** 359 SQ.FT.