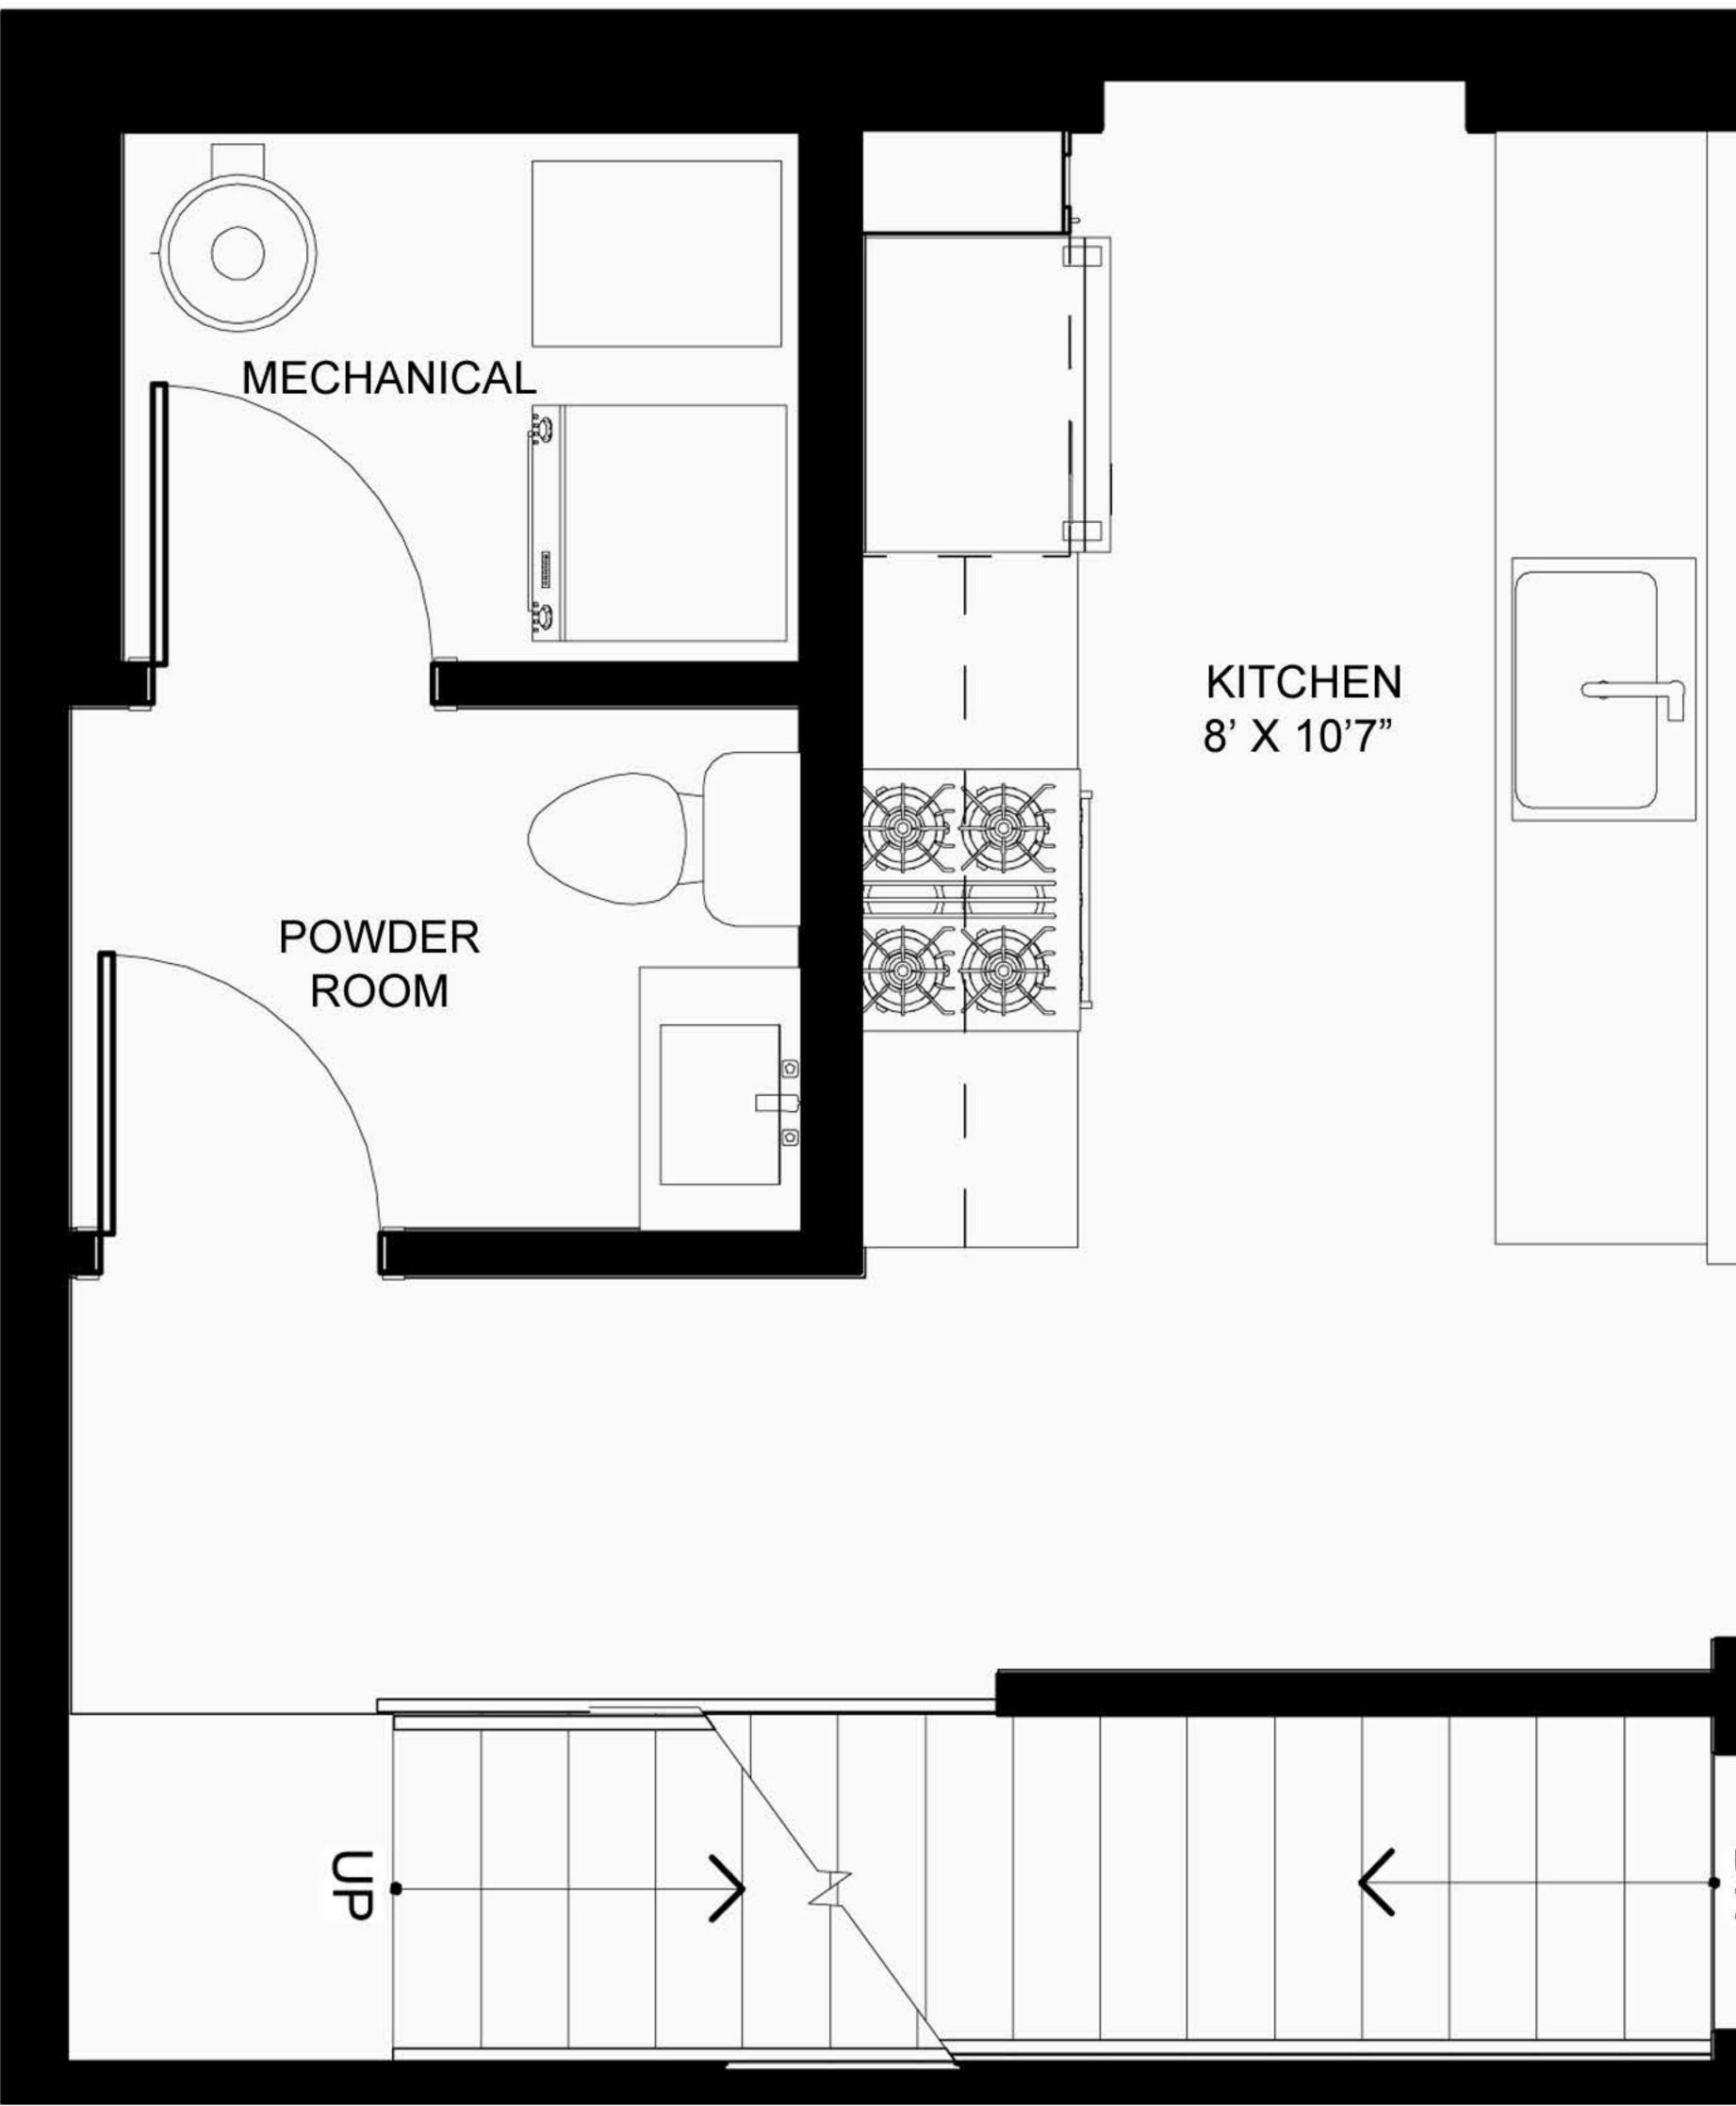

#### FIRST FLOOR PLAN

| FIRST FLOOR    |
|----------------|
| SECOND FLOOR   |
| THIRD FLOOR    |
| TOTAL FINISHED |
| GARAGE         |

412 SQ.FT. 667 SQ.FT. 667 SQ.FT. **1,746 SQ.FT.** 359 SQ.FT.