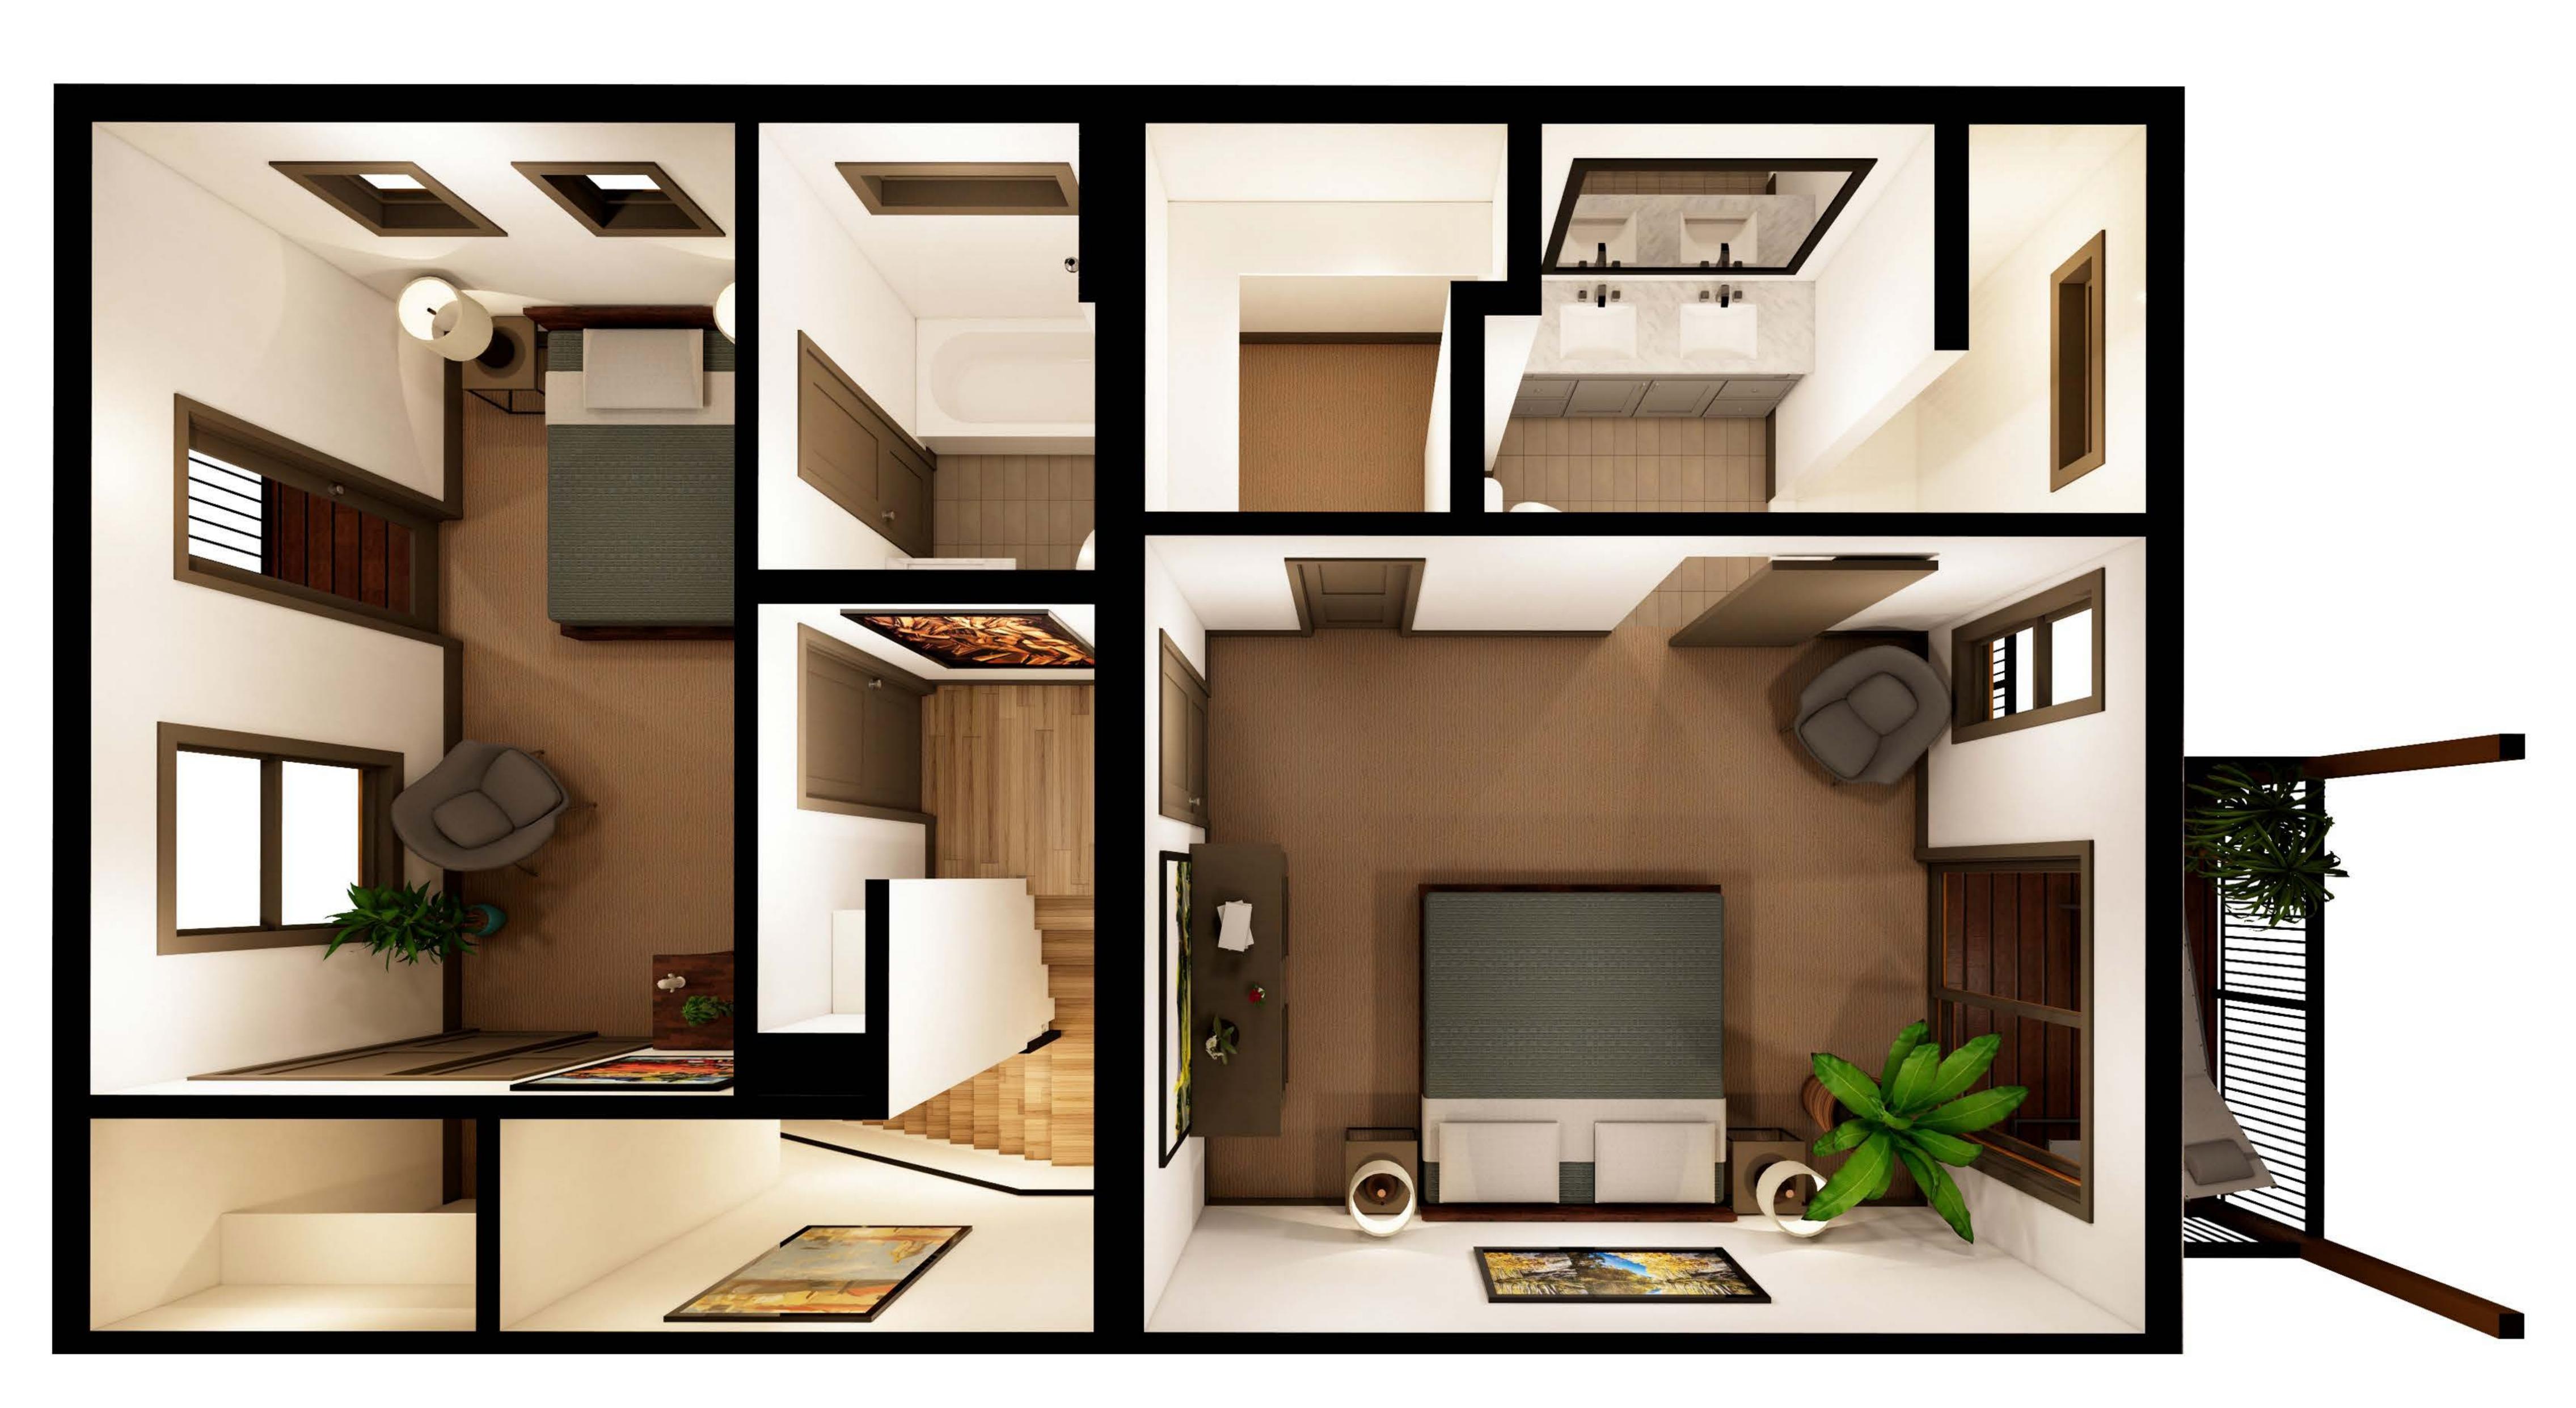

### SECOND FLOOR PLAN RENDERING

| FIRST FLOOR    | 412 SQ.FT.   |
|----------------|--------------|
| SECOND FLOOR   | 667 SQ.FT.   |
| THIRD FLOOR    | 667 SQ.FT.   |
| TOTAL FINISHED | 1,746 SQ.FT. |
| GARAGE         | 359 SQ.FT.   |
|                |              |