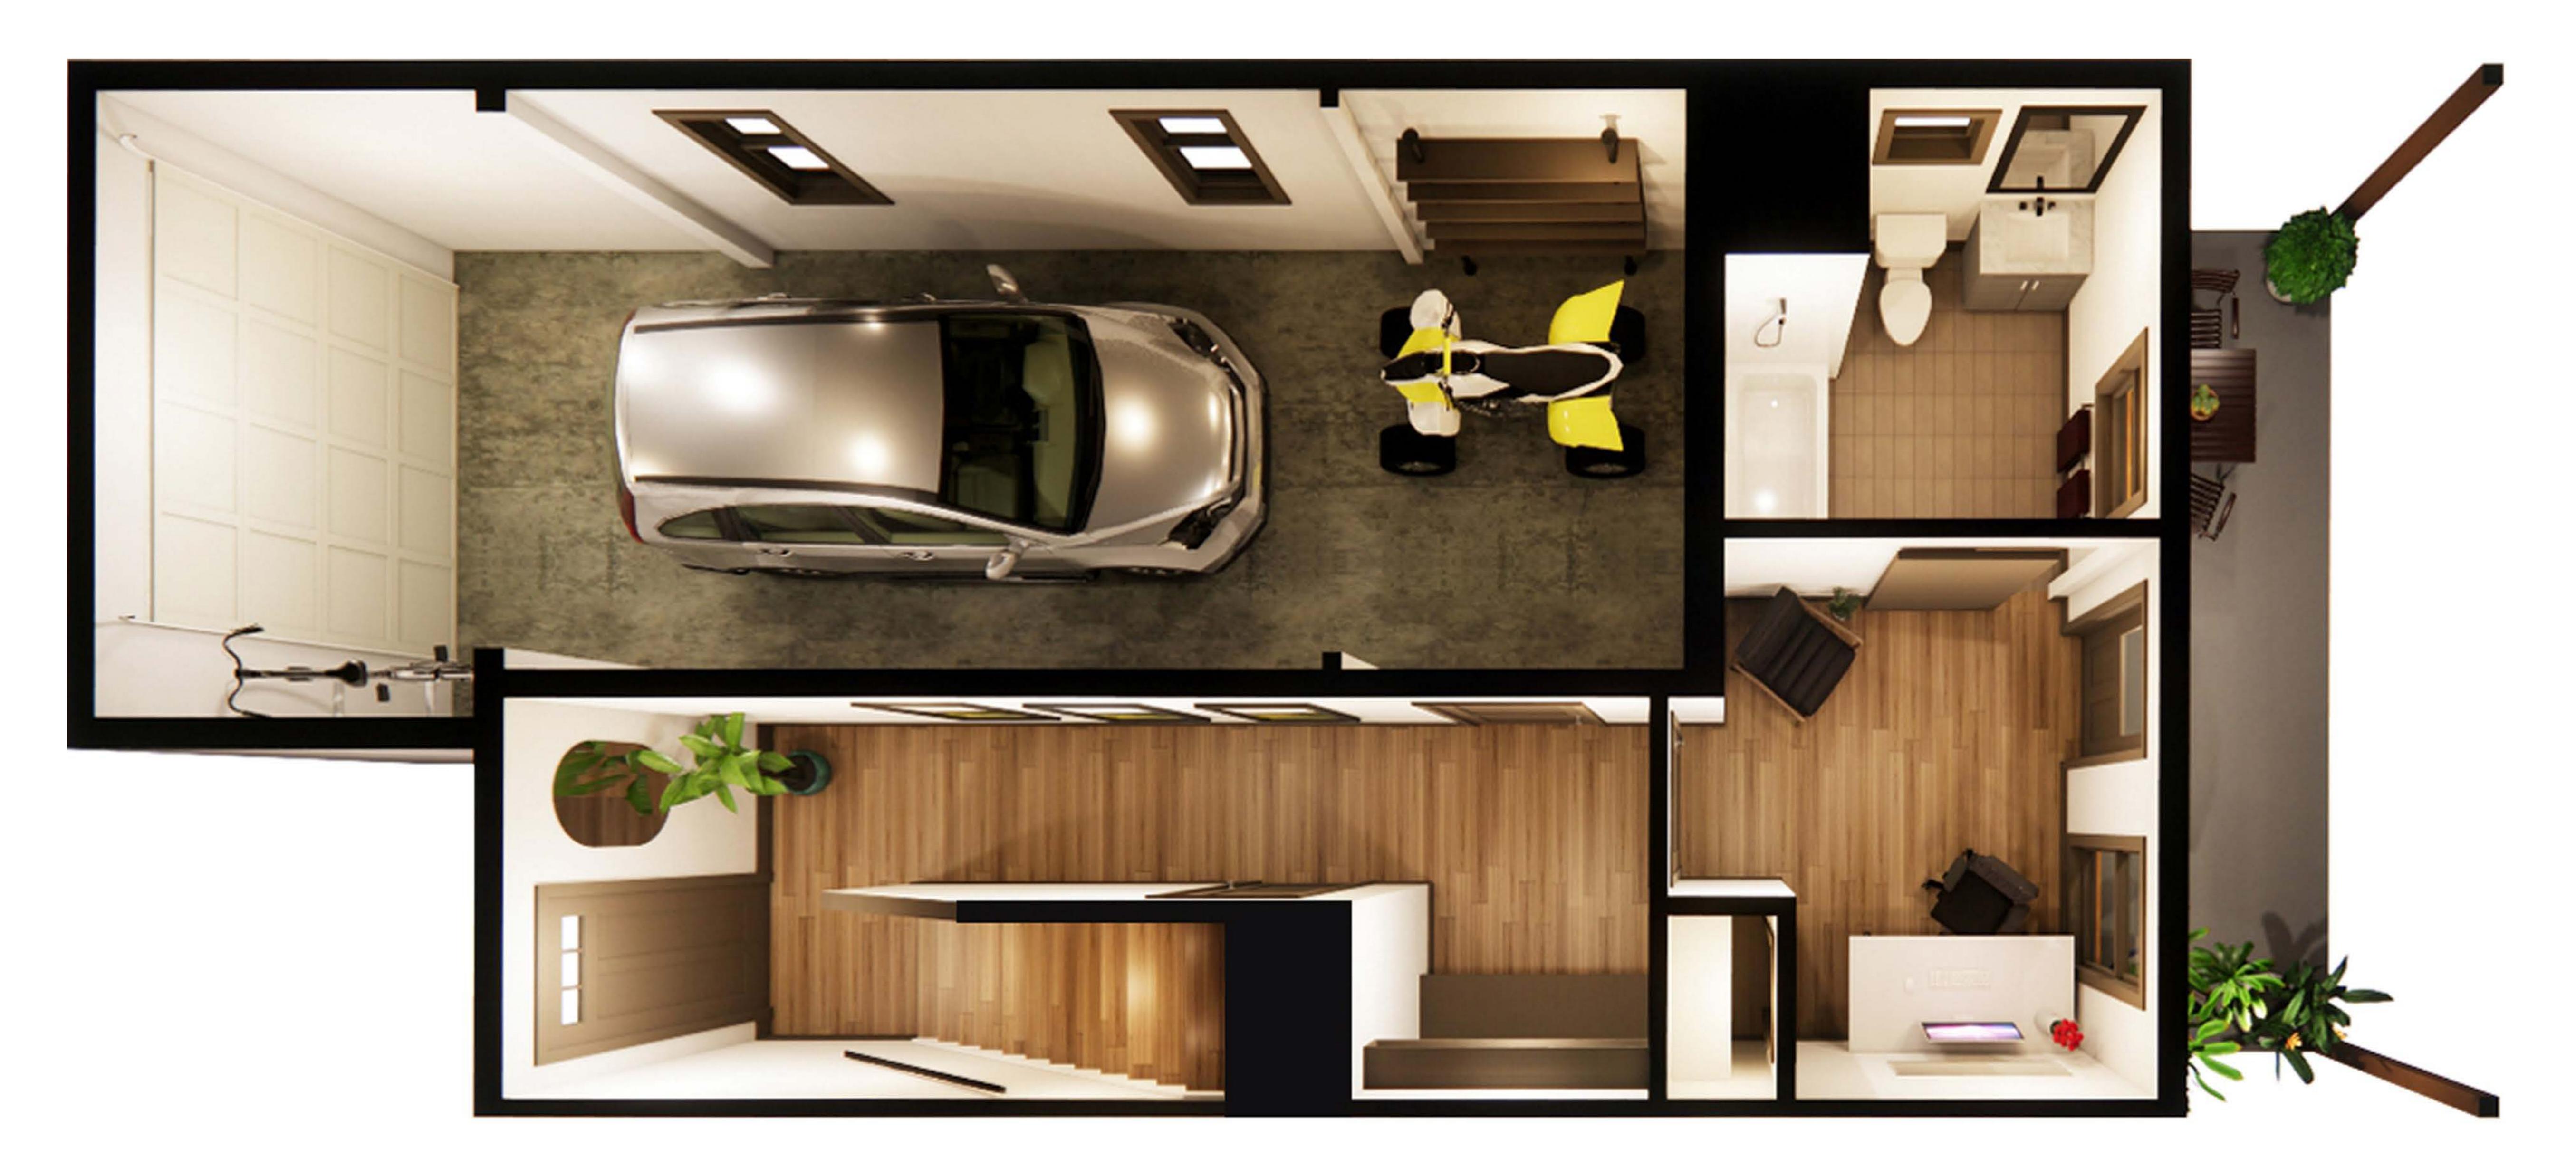

### FIRST FLOOR PLAN RENDERING

| FIRST FLOOR    | 412 SQ.FT.   |
|----------------|--------------|
| SECOND FLOOR   | 667 SQ.FT.   |
| THIRD FLOOR    | 667 SQ.FT.   |
| TOTAL FINISHED | 1,746 SQ.FT. |
| GARAGE         | 359 SQ.FT.   |