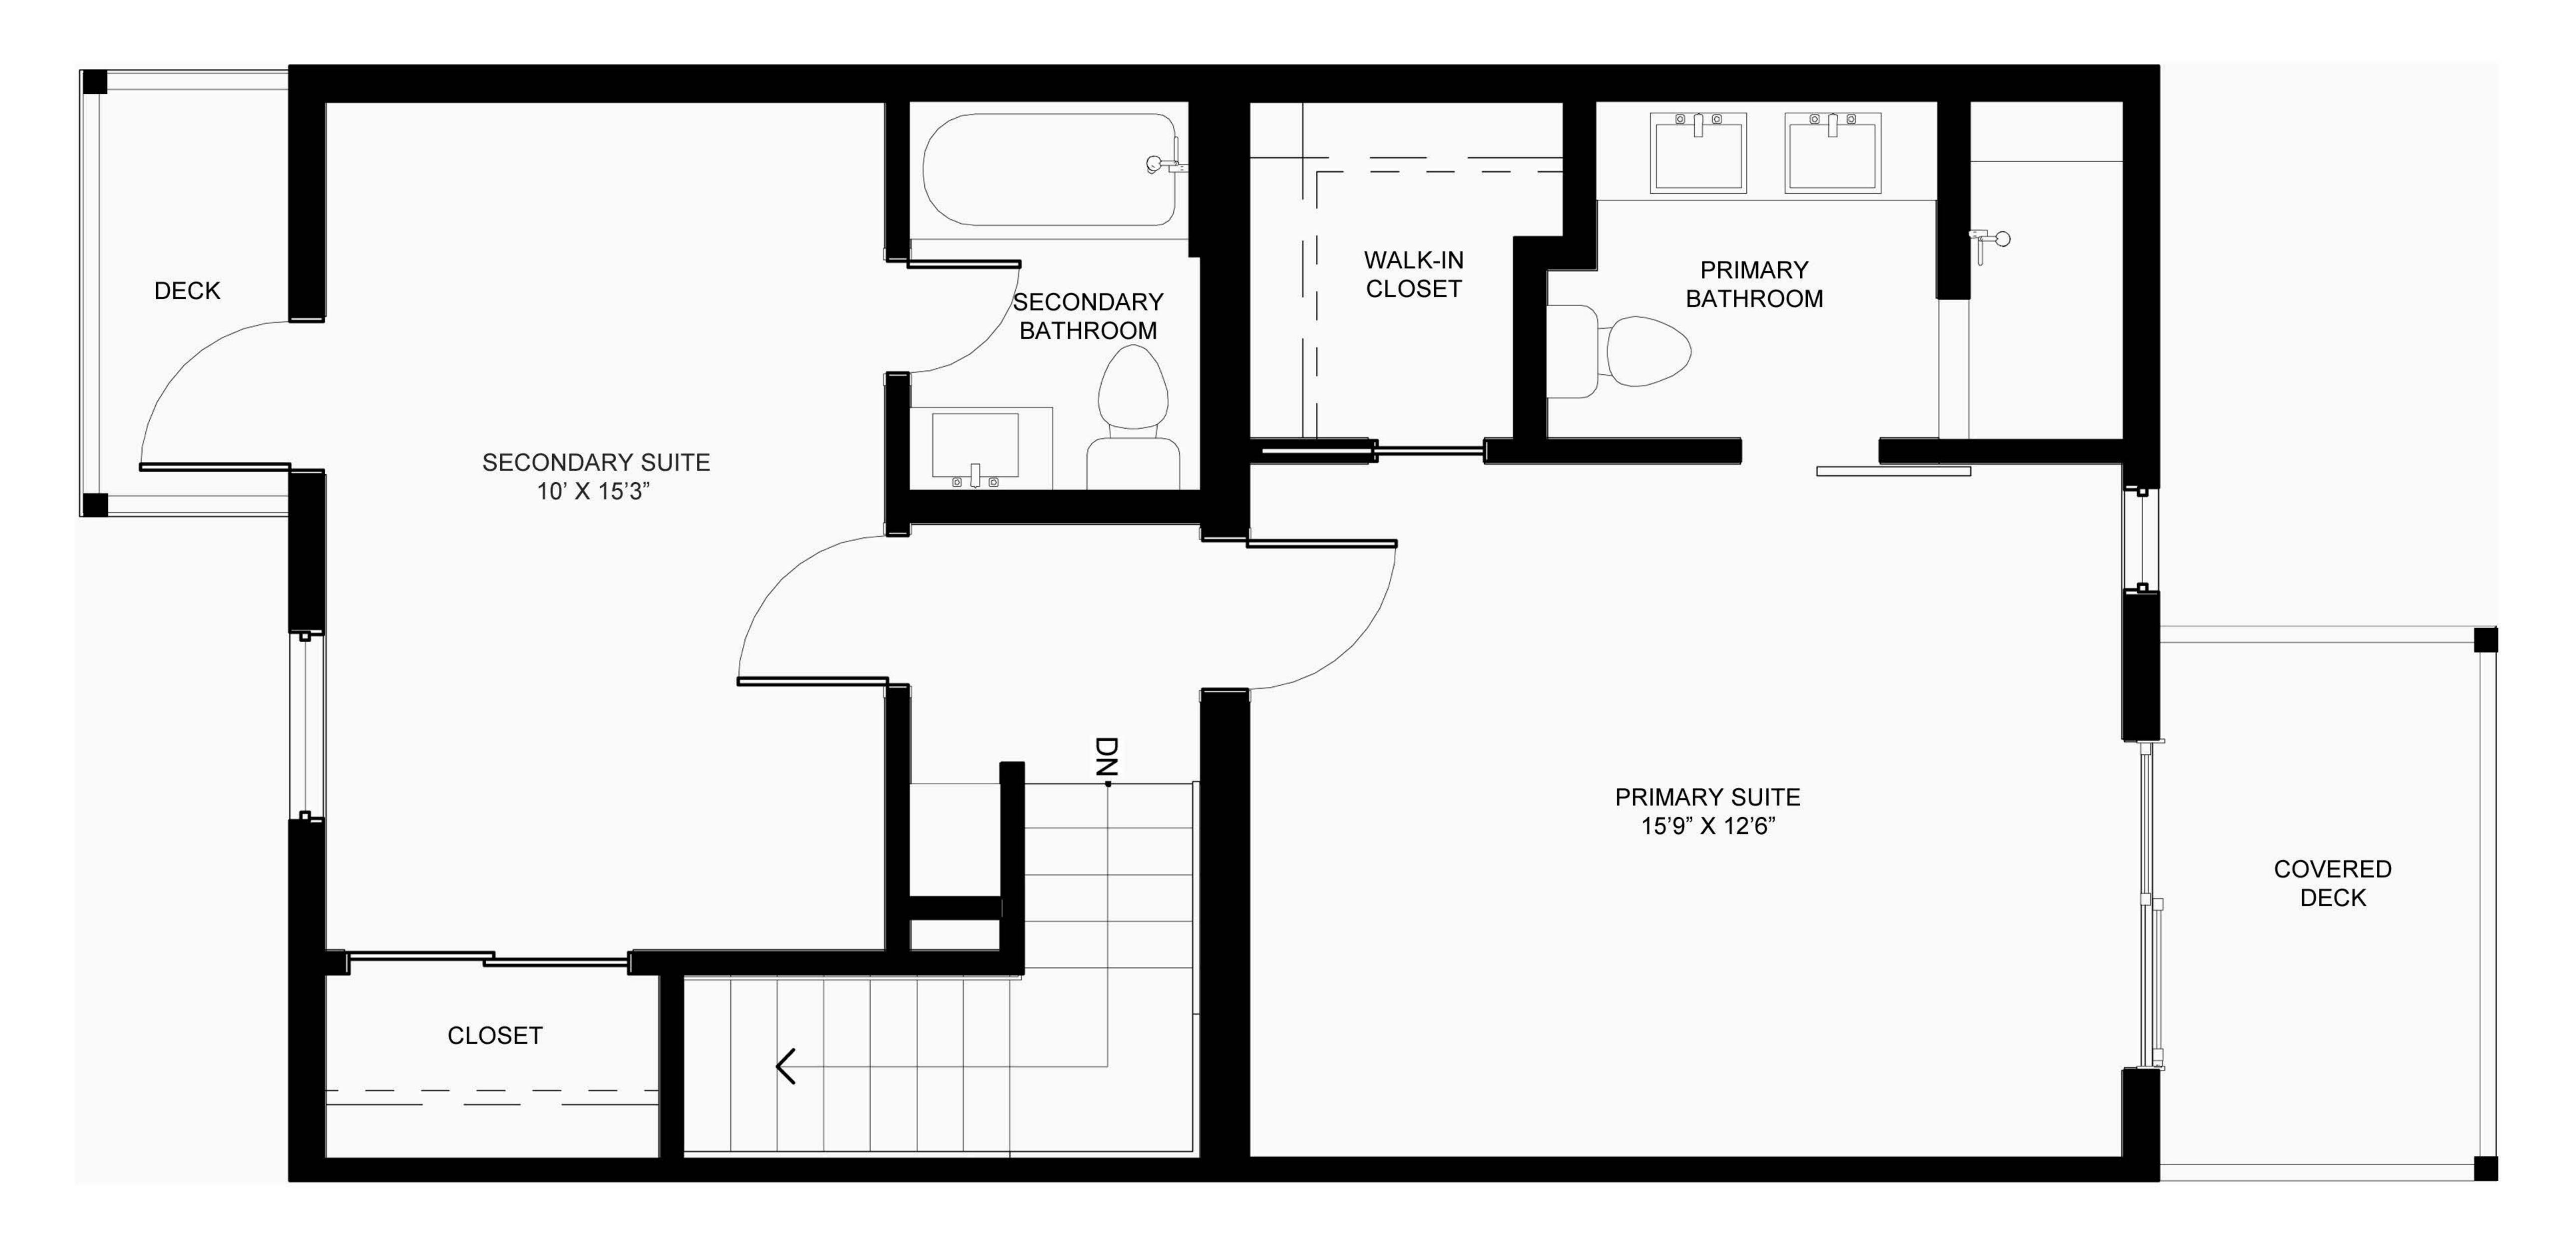

SQ.FT. 667 SQ.FT. 667 SQ.FT. **1,746 SQ.FT.** 359 SQ.FT.

### SECOND FLOOR PLAN RENDERING



| FIRST FLOOR    | 412 SQ.FT.   |
|----------------|--------------|
| SECOND FLOOR   | 667 SQ.FT.   |
| THIRD FLOOR    | 667 SQ.FT.   |
| TOTAL FINISHED | 1,746 SQ.FT. |
| GARAGE         | 359 SQ.FT.   |
|                |              |

#### SECOND FLOOR PLAN





DINING 14'9" X 8'5"

GREAT ROOM 14'9" X 10'7"



| FIRST FLOOR    | 412 SQ.FT.   |
|----------------|--------------|
| SECOND FLOOR   | 667 SQ.FT.   |
| THIRD FLOOR    | 667 SQ.FT.   |
| TOTAL FINISHED | 1,746 SQ.FT. |
| GARAGE         | 359 SQ.FT.   |

### THIRD FLOOR PLAN RENDERING



FIRST FLOOR SECOND FLOOR THIRD FLOOR **TOTAL FINISHED** GARAGE 412 SQ. FT. 667 SQ. FT. 667 SQ. FT. **1 746 SQ. FT.** 359 SQ.FT.

#### THRD FLOOR PLAN