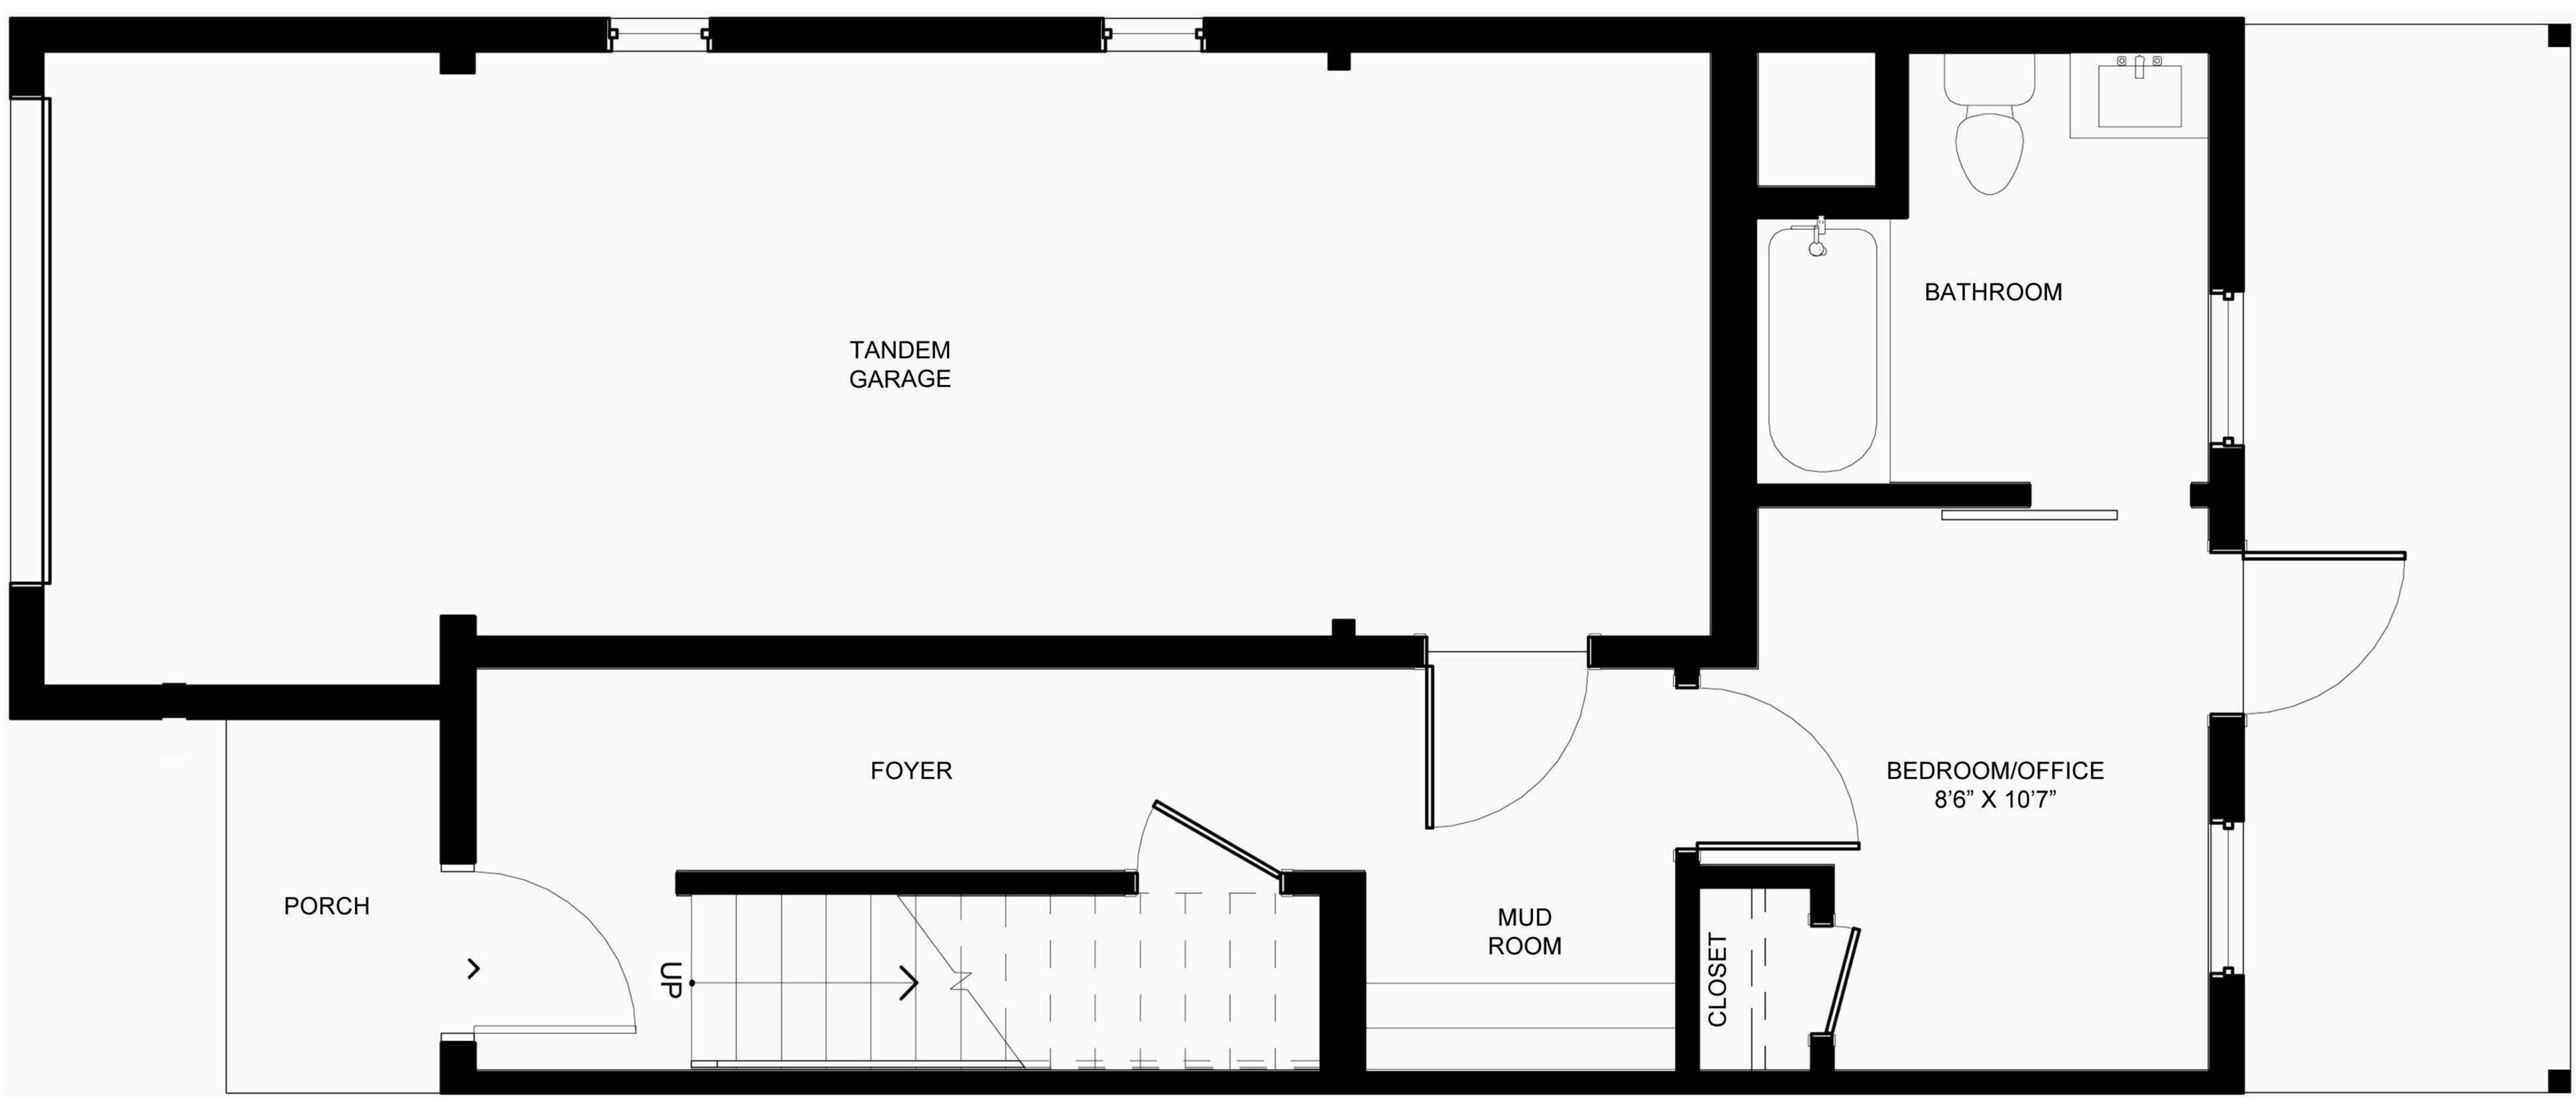

#### FIRST FLOOR PLAN

| FIRST FLOOR    |
|----------------|
| SECOND FLOOR   |
| THIRD FLOOR    |
| TOTAL FINISHED |
| GARAGE         |

412 SQ.FT. 667 SQ.FT. 667 SQ.FT. **1,746 SQ.FT.** 359 SQ.FT.